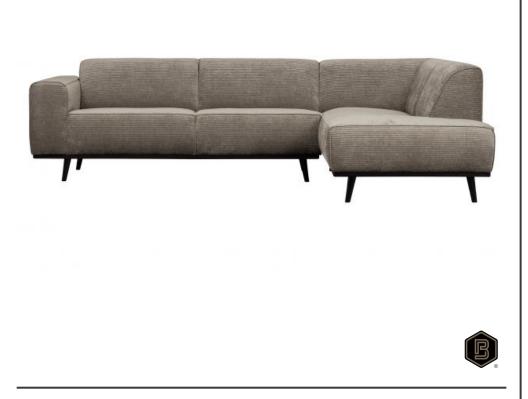

## STATEMENT CORNER SOFA RIGHT FLAT RIB CLAY

| Material                                         | 53% pes/ 47% pac |
|--------------------------------------------------|------------------|
| Color finish                                     | clay             |
| Additional description                           |                  |
| Generous corner sofa                             |                  |
| Flat wide ribbed fabric in the tough colour Clay |                  |
| Also available in a left-hand version            |                  |

A sofa that lives up to its name. This Statement corner sofa determines the atmosphere of the interior and offers a good basis for multiple living styles. The sofa from the collection of BePureHome, is basic, but due to its size, it stands out. Statement is made from a flat wide rib fabric (53%PES/47%PAC) in a full clay colour and that gives the sofa its chic look. The Statement corner sofa has plenty of seating space, a high level of comfort and is available in a right and left variant. The Statement series includes several sofa configurations and matching seating units. The entire series is available in various fabrics and colours.

The Statement corner sofa has a seat height of 45 cm, a seat width of 218 cm and a seat depth of 63 cm. The depth of the lounge area is 177 cm. The legs have a height of 15.5 cm and are made of black lacquered birch wood.