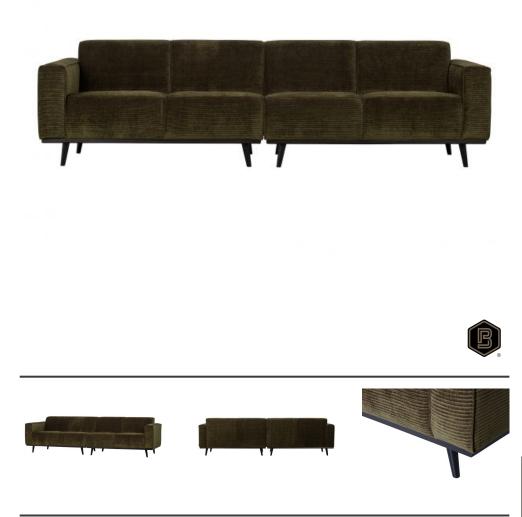

## Additional description

Sturdy 4-seater sofa Flat wide rib fabric in warm green Easily extendable H 77 x W 280 x D 93 cm

A generous 4-seater sofa that lives up to its name. This Statement sofa is a real stunner in your living space. The Statement collection by BePureHome is known for its simple design, with robust use of colour and fabric. Statement is made from a flat broad ribbon fabric (53%PES/47%PAC) in a warm green colour which gives the sofa its powerful appearance. The Statement 4-seater has high seating comfort and four generous places to sit. Want more seating space? Then you can expand the sofa with a 1-seater element from the same series, which is available separately. The Statement series contains several sofa configurations and matching seating units. The collection is available in various fabrics and colours.

Statement has a seat height of 45 cm, a seat width of 244 cm and a seat depth of 63 cm. The legs have a height of 15.5 cm and are made of black lacquered birch wood.

This sofa is delivered in sep

+31 88 96 66 300 info@deeekhoorn.com www.deeekhoorn.com