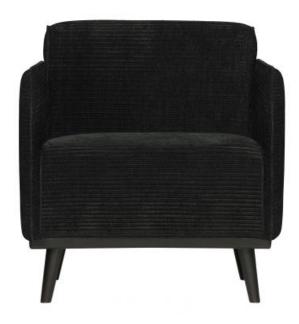

## STATEMENT ARM CHAIR FLAT RIB GRAPHITE

| Dimensions        | 77x72x93         |
|-------------------|------------------|
| Material          | 53% pes/ 47% pac |
| Color finish      | graphite         |
| Packages          | 1                |
| Country of origin | LT               |
|                   |                  |

## Additional description

Assembly required

Design armchair with generous seat
Flat wide ribbed fabric in a warm Graphite colour
Super soft quality fabric (53%PES/47%PAC)
H 77 x W 72 x D 93 cm

With the Statement armchair, you get a favourite seat in the house. This armchair from the Statement sofa collection by BePureHome is basic, but due to its size it does stand out. The armchair has friendly, soft shapes and is fitted with a fine armrest, giving it a comfortable seat. Statement is upholstered in a flat wide ribbed fabric and feels wonderful to the touch. The graphite colour gives the armchair a chic appearance. The Statement easy chair is available in several fabrics and colours.

Statement has a seat height of 46 cm, a seat width of 59 cm and a seat depth of 60 cm. The armrests have a height of 66 cm and a width of 6.5 cm. The legs have a height of 15 cm and are made of black lacquered birch wood.