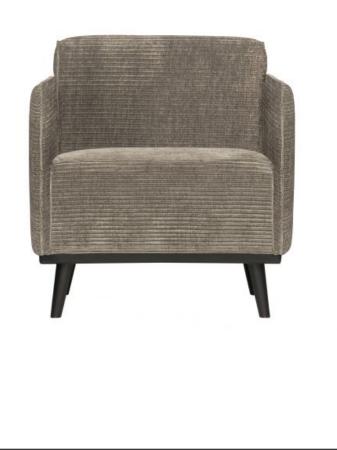

## STATEMENT ARM CHAIR FLAT RIB CLAY

| EAN                    | 8714713140275     |
|------------------------|-------------------|
| Dimensions             | 77x72x93          |
| Material               | 53% pes/ 47% pac  |
| Color finish           | clay              |
| Packages               | 1                 |
| Country of origin      | LT                |
| Assembly required      | Assembly required |
| Additional description |                   |

Design armchair with generous seat Flat broad ribbed fabric in the cool Clay shade Super soft quality fabric (53%PES/47%PAC) H 77 x W 72 x D 93 cm

With the Statement armchair, you get a favourite seat in the house. This armchair from the Statement sofa collection by BePureHome is basic, but due to its size it does stand out. The armchair has friendly, soft shapes and is fitted with a fine armrest, giving it a comfortable seat. Statement is upholstered in a flat wide ribbed fabric and feels wonderful to the touch. The clay colour gives the armchair a chic appearance. The Statement easy chair is available in several fabrics and colours.