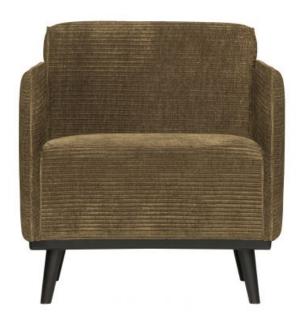

## Additional description

Design armchair with generous seat Flat wide ribbed fabric in the colour Rock Super soft quality fabric (53%PES/47%PAC) H 77 x W 72 x D 93 cm

With the Statement armchair you get a favourite seat in the house. This armchair from the Statement sofa collection by BePureHome is basic, but due to its size it does stand out. The armchair has friendly, soft shapes and is fitted with a fine armrest, giving it a comfortable seat. Statement is upholstered in a flat wide ribbed fabric and feels wonderful to the touch. The warm colour rock gives the armchair a chic appearance. The Statement easy chair is available in several fabrics