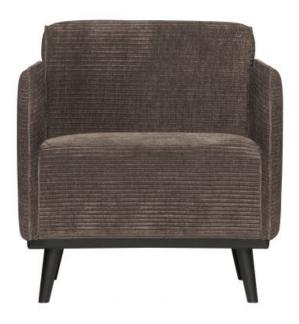

## STATEMENT ARM CHAIR FLAT RIB TAUPE

## Additional description

Design armchair with generous seat Flat wide ribbed fabric in a trendy taupe colour Super soft quality fabric (53%PES/47%PAC) H 77 x W 72 x D 93 cm

With the Statement armchair you get a favourite seat in the house. This armchair from the Statement sofa collection by BePureHome is basic, but due to its size it does stand out. The armchair has friendly, soft shapes and is fitted with a fine armrest, giving it a comfortable seat. Statement is upholstered in a flat wide ribbed fabric and feels wonderful to the touch. The beautiful taupe colour gives the armchair a chic look. The Statement easy chair is available in several fabrics and colours.

Statement has a seat height of 46 cm, a seat width of 59 cm and a seat depth of 60 cm. The armrests have a height of 66 cm and a width of 6.5 cm. The legs have a height of 15 cm and are made of black lacquered birch wood.