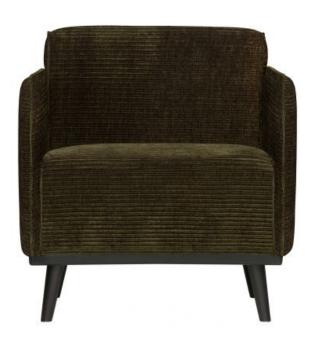

#### Additional description

Design armchair with generous seat Flat wide ribbed fabric in warm green Super soft quality fabric (53%PES/47%PAC) H 77 x W 72 x D 93 cm

With the Statement armchair you get a favourite seat in the house. This armchair from the Statement sofa collection by BePureHome is basic, but due to its size it does stand out. The armchair has friendly, soft shapes and is fitted with a fine armrest, giving it a comfortable seat. Statement is upholstered in a flat wide ribbed fabric and feels wonderful to the touch. The warm green colour gives the armchair a chic appearance. The Statement easy chair is available in several fabrics and colours.

Statement has a seat height of 46 cm, a seat width of 59 cm and a seat depth of 60 cm. The armrests have a height of 66 cm and a width of 6.5 cm. The legs have a height of 15 cm and are made of black lacquered birch wood.