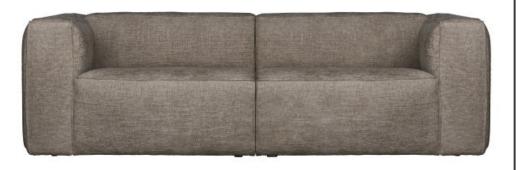

## BEAN 3,5-SEATER SOFA HEFTY MELANGE TRAVERTIN

Color finishtravertinPackages2Country of originPLAssembly requiredAssembly required

Additional description

Tough, comfortable 3.5-seater sofa Coarse melange fabric (100% polyester) In a warm travertine colour H 73 x W 246 x D 96

The WOOOD sofa series Bean has been extended with a new coarse melange fabric. The 3.5-seater sofa is a sturdy hunk with high seating comfort. Bean is known for its robust look and high quality fabric use. This version of Bean has a Martindale of 100,000 and is therefore suitable for intensive residential use. Cleaning this fabric is also very easy. To add even more comfort to the 3.5-seater, choose matching cushions, which are available separately.

Bean 3.5-seater sofa (hxwxd) 73x246x96 cm has a seat height of 46 cm, a seat width of 192 cm and a seat depth of 66 cm. The armrests are 73 cm high and 27 cm wide. This gives the sofa a nice body.

The frame of the Bean bench consists of: chipboard, beechwood, pinewood and plywood.