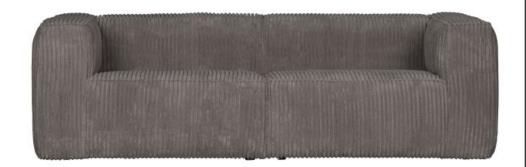

## BEAN 3,5-SEATER SOFA HEFTY RIBCORD TERRAZZO

| Material          | 100% pes          |
|-------------------|-------------------|
| Color finish      | terrazzo          |
| Packages          | 2                 |
| Country of origin | PL                |
| Assembly required | Assembly required |

## Additional description

Relaxed 3.5-seater sofa Made of coarse rib fabric (100% polyester) Super soft fabric in a terrazzo colour H 73 x W 246 x D 96

The Dutch brand WOOOD is expanding its Bean series with a super soft fabric line. This coarse rib fabric (100% polyester) in a tough grey tone immediately brings warmth and atmosphere into every living style. Do you also opt for visible and tangible seating comfort? Then this robust 3.5-seater is for you. Style the sofa with Bean cushion in the same coarse ribbing, these cushions are available separately. Bean's sturdy design makes it a powerful eye-catcher in every seating area. With its earthy colour options, the Bean 3.5-seater matches your interior perfectly.

Bean 3.5-seater sofa (hxwxd) 73x246x96 cm has a seat height of 46 cm, a seat width of 192 cm and a seat depth of 66 cm. The armrests are 73 cm high and 27 cm wide. This gives the sofa a nice body.

+31 88 96 66 300 info@deeekhoorn.com www.deeekhoorn.com