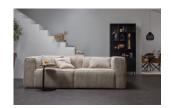

## BEAN 3,5-SEATER SOFA HEFTY RIBCORD TRAVERTIN

| 373721-RR     |
|---------------|
| 8714713139392 |
| 73x246x96     |
| 100% pes      |
| travertin     |
| 2             |
| PL            |
|               |

## Additional description

Assembly required

Relaxed 3.5-seater sofa Made of coarse rib fabric (100% polyester) Super soft fabric in a travertine colour H 73 x W 246 x D 96

The Dutch brand WOOOD is expanding its Bean series with a super soft fabric line. This coarse rib fabric (100% polyester) in a soft sandy shade immediately brings warmth and atmosphere into every living style. Do you also opt for visible and tangible seating comfort? Then this robust 3.5-seater is for you. Style the sofa with Bean cushion in the same coarse ribbing, these cushions are available separately. Bean's sturdy design makes it a powerful

eye-catcher in every seating matches your interior perfe

Bean 3.5-seater sofa (hxwxd) 73x246x96 cm has a s.

+31 88 96 66 300 info@deeekhoorn.com www.deeekhoorn.com

Assembly required