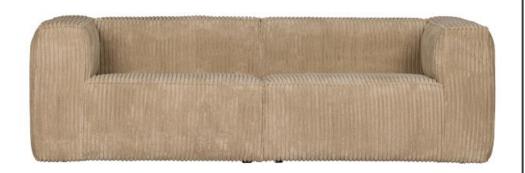

## BEAN 3,5-SEATER SOFA HEFTY RIBCORD TRAVERTIN

| 373721-RR     |
|---------------|
| 8714713139392 |
| 73x246x96     |
| 100% pes      |
| travertin     |
| 2             |
| PL            |
|               |

## Additional description

Assembly required

Relaxed 3.5-seater sofa Made of coarse rib fabric (100% polyester) Super soft fabric in a travertine colour H 73 x W 246 x D 96

The Dutch brand WOOOD is expanding its Bean series with a super soft fabric line. This coarse rib fabric (100% polyester) in a soft sandy shade immediately brings warmth and atmosphere into every living style. Do you also opt for visible and tangible seating comfort? Then this robust 3.5-seater is for you. Style the sofa with Bean cushion in the same coarse ribbing, these cushions are available separately. Bean's sturdy design makes it a powerful

eye-catcher in every seating matches your interior perfe

Bean 3.5-seater sofa (hxwxd) 73x246x96 cm has a s.

+31 88 96 66 300 info@deeekhoorn.com www.deeekhoorn.com

Assembly required