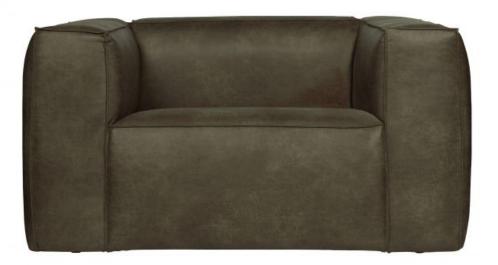

An armchair of size Made of recycled leather (70% leather / 30% polyester) In the tough army colour H 74 x W 146 x D 98 cm

With the Bean easy chair you get a seat of size in your home with a robust appearance. Bean is known for its high seating comfort. The Bean easy chair, from the collection of Dutch brand WOOOD, is made of sturdy recycled leather. What is recycle leather? Factories keep remnants of the skins when cutting them. These remnants are ground down and made into a new fabric: Recycle Leather (70% real leather and 30% polyester). The fabric is made up of two materials: the bottom layer consists of recycled real leather, which gives it its natural and unique look. The leather is protected by a polyester top layer which prevents unevenness and makes it a sturdy combination fabric.

Bean armchair (hxwxd) 74x146x98 cm has a seat height of 45 cm, a seat width of 85 cm and a seat depth of 65 cm.

+31 88 96 66 300 info@deeekhoorn.com www.deeekhoorn.com