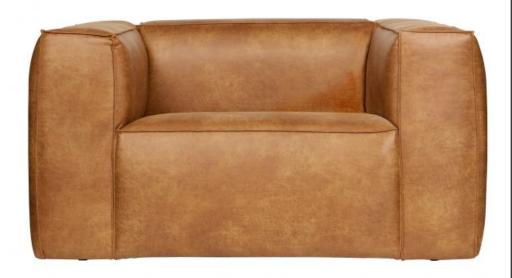

## Additional description

An armchair of size Made of recycled leather (70% leather / 30% polyester) In the tough cognac colour H  $74 \times W 146 \times D 98 \text{ cm}$ 

With the Bean easy chair you get a seat of size in your home with a robust appearance. Bean is known for its high seating comfort. The Bean easy chair, from the collection of Dutch brand WOOOD, is made of sturdy recycled leather. What is recycle leather? Factories keep remnants of the skins when cutting them. These remnants are ground down and made into a new fabric: Recycle Leather (70% real leather and 30% polyester). The fabric is made up of two materials: the bottom layer consists of recycled real leather, which gives it its natural and unique look. The leather is protected by a polyester top layer which prevents unevenness and makes it a sturdy combination fabric.

Bean armchair (hxwxd) 74x146x98 cm has a seat height of 45 cm, a seat width of 85 cm and a seat depth of 65 cm. The armrests are 74 cm high and 32 cm wide. This gives the armchair its robust appearance.

The chair has a high seating comfort. The seat cushion has a filling of T37 foam, a normal foam with a long lifespan, and HR30 foam, a foam with high elasticity, dynamic shape retention and ensures high user comfort. The foam has high air permeability and quickly returns to its original shape.