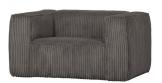

## BEAN ARMCHAIR HEFTY RIBCORD TERRAZZO

| Productcode       | 377316-RE     |
|-------------------|---------------|
| EAN               | 8714713140527 |
| Dimensions        | 74x146x98     |
| Material          | 100% pes      |
| Color finish      | terrazzo      |
| Packages          | 1             |
| Country of origin | PL            |

## Additional description

Assembly required

Robust armchair Made of coarse rib fabric (100% polyester) Super soft fabric in a terrazzo colour H  $74 \times W 146 \times D 98 \text{ cm}$ 

The Bean armchair, by Dutch brand WOOOD, is a true eye-catcher. With the Bean armchair you get a cool item in the house with a robust appearance. Bean is known for its high seating comfort and quality fabrics. The design in this super soft rib fabric (100% polyester) and the sturdy grey colour give your living room instant style. Want even more comfort? Then add a Bean cushion in the same coarse ribbing to the armchair, available separately.

Bean armchair (hxwxd) 74x and a seat depth of 65 cm.

+31 88 96 66 300 info@deeekhoorn.com www.deeekhoorn.com

Assembly required