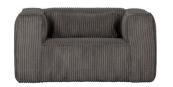

## BEAN ARMCHAIR HEFTY RIBCORD TERRAZZO

| Productcode       | 377316-RE     |
|-------------------|---------------|
| EAN               | 8714713140527 |
| Dimensions        | 74x146x98     |
| Material          | 100% pes      |
| Color finish      | terrazzo      |
| Packages          | 1             |
| Country of origin | PL            |

## Additional description

Assembly required

Robust armchair Made of coarse rib fabric (100% polyester) Super soft fabric in a terrazzo colour H  $74 \times W 146 \times D 98 \text{ cm}$ 

The Bean armchair, by Dutch brand WOOOD, is a true eye-catcher. With the Bean armchair you get a cool item in the house with a robust appearance. Bean is known for its high seating comfort and quality fabrics. The design in this super soft rib fabric (100% polyester) and the sturdy grey colour give your living room instant style. Want even more comfort? Then add a Bean cushion in the same coarse ribbing to the armchair, available separately.

Bean armchair (hxwxd) 74x and a seat depth of 65 cm.

+31 88 96 66 300 info@deeekhoorn.com www.deeekhoorn.com

Assembly required