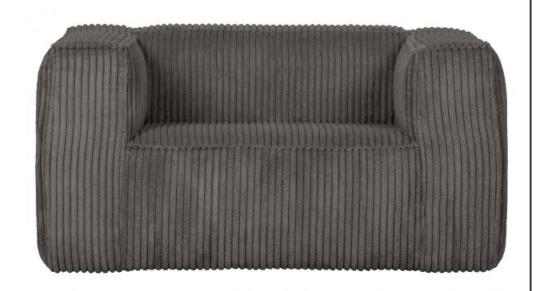

## BEAN ARMCHAIR HEFTY RIBCORD TERRAZZO

| Productcode       | 377316-RE     |
|-------------------|---------------|
| EAN               | 8714713140527 |
| Dimensions        | 74x146x98     |
| Material          | 100% pes      |
| Color finish      | terrazzo      |
| Packages          | 1             |
| Country of origin | PL            |

## Additional description

Assembly required

Robust armchair Made of coarse rib fabric (100% polyester) Super soft fabric in a terrazzo colour H  $74 \times W 146 \times D 98 \text{ cm}$ 

The Bean armchair, by Dutch brand WOOOD, is a true eye-catcher. With the Bean armchair you get a cool item in the house with a robust appearance. Bean is known for its high seating comfort and quality fabrics. The design in this super soft rib fabric (100% polyester) and the sturdy grey colour give your living room instant style. Want even more comfort? Then add a Bean cushion in the same coarse ribbing to the armchair, available separately.

Bean armchair (hxwxd) 74x and a seat depth of 65 cm.

+31 88 96 66 300 info@deeekhoorn.com www.deeekhoorn.com

Assembly required