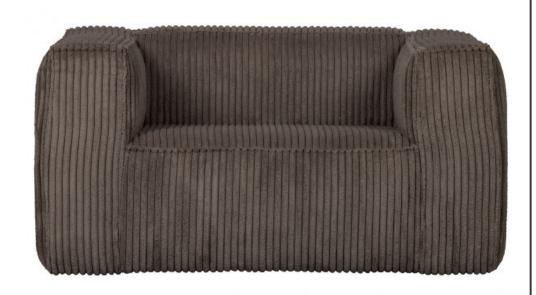

## BEAN ARMCHAIR HEFTY RIBCORD MUD

| EAN               | 8714713140541     |
|-------------------|-------------------|
| Dimensions        | 74x146x98         |
| Material          | 100% pes          |
| Color finish      | mud               |
| Packages          | 1                 |
| Country of origin | PL                |
| Assembly required | Assembly required |

## Additional description

Robust armchair Made of coarse rib fabric (100% polyester) Super soft fabric in a mud colour H 74 x W 146 x D 98 cm

The Bean armchair, by Dutch brand WOOOD, is a true eye-catcher. With the Bean armchair you get a cool item in the house with a robust appearance. Bean is known for its high seating comfort and quality fabrics. The design in this super soft rib (100% polyester) and the warm grey colour give your living room instant style. Want even more comfort? Then add a Bean cushion in the same coarse ribbing to the armchair, available separately.

Bean armchair (hxwxd) 74x146x98 cm has a seat height of 45 cm, a seat width of 85 cm and a seat depth of 65 cm. The armrests are 74 cm high and 32 cm wide. This gives the armchair its robust appears

The chair has a high seating comfort. The seat cushion has a filling of T37 ...