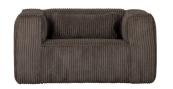

## BEAN ARMCHAIR HEFTY RIBCORD MUD

| EAN               | 8714713140541     |
|-------------------|-------------------|
| Dimensions        | 74x146x98         |
| Material          | 100% pes          |
| Color finish      | mud               |
| Packages          | 1                 |
| Country of origin | PL                |
| Assembly required | Assembly required |

## Additional description

Robust armchair Made of coarse rib fabric (100% polyester) Super soft fabric in a mud colour H 74 x W 146 x D 98 cm

The Bean armchair, by Dutch brand WOOOD, is a true eye-catcher. With the Bean armchair you get a cool item in the house with a robust appearance. Bean is known for its high seating comfort and quality fabrics. The design in this super soft rib (100% polyester) and the warm grey colour give your living room instant style. Want even more comfort? Then add a Bean cushion in the same coarse ribbing to the armchair, available separately.

Bean armchair (hxwxd) 74x146x98 cm has a seat height of 45 cm, a seat width of 85 cm and a seat depth of 65 cm. The armrests are 74 cm high and 32 cm wide. This gives the armchair its robust appears

The chair has a high seating comfort. The seat cushion has a filling of T37 ...