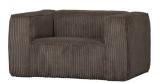

## BEAN ARMCHAIR HEFTY RIBCORD MUD

| EAN               | 8714713140541     |
|-------------------|-------------------|
| Dimensions        | 74x146x98         |
| Material          | 100% pes          |
| Color finish      | mud               |
| Packages          | 1                 |
| Country of origin | PL                |
| Assembly required | Assembly required |

## Additional description

Robust armchair Made of coarse rib fabric (100% polyester) Super soft fabric in a mud colour H 74 x W 146 x D 98 cm

The Bean armchair, by Dutch brand WOOOD, is a true eye-catcher. With the Bean armchair you get a cool item in the house with a robust appearance. Bean is known for its high seating comfort and quality fabrics. The design in this super soft rib (100% polyester) and the warm grey colour give your living room instant style. Want even more comfort? Then add a Bean cushion in the same coarse ribbing to the armchair, available separately.

Bean armchair (hxwxd) 74x146x98 cm has a seat height of 45 cm, a seat width of 85 cm and a seat depth of 65 cm. The armrests are 74 cm high and 32 cm wide. This gives the armchair its robust appears

The chair has a high seating comfort. The seat cushion has a filling of T37 ...