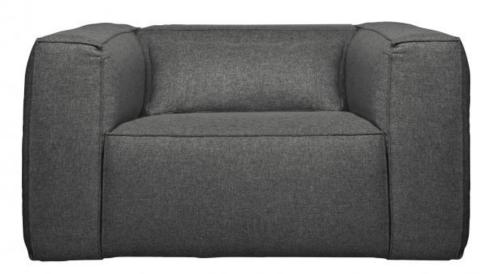

## BEAN ARMCHAIR INCL. CUSHION MID GREY

wosöd

## Country of origin

Additional description

A big man of an armchair 85% polyester and 15% cotton in mid-grey mottled shade 35,000 Martindale, suitable for intensive residential use H 74 x W 146 x D 98 cm

This Bean armchair from the collection of Dutch brand WOOOD Exclusive is a comfortable armchair with a sturdy body. The Bean sofa is upholstered in a firm, durable fabric (85% polyester and 15% cotton), Martindale 35,000. This fabric has been treated to make it water- and stain-resistant. The matching decorative cushions make Bean complete.

Bean armchair (hxwxd) 74x146x98 cm has a seat height of 45 cm, a seat width of 85 cm and a seat depth of 65 cm. The armrests are 74 cm high and 32 cm wide. This gives the armchair its robust appearance.

The chair has a high seating comfort. The seat cushion has a filling of T37 foam, normal foam with a long lifespan, and HR30, a foam with high elasticity, dynamic shape retention and ensures high user comfort. The foam has high air permeability and quickly returns to its original shape.

The back cushion is filled with the same foam for comfortable seating.

For hard floors, place felt glides under the legs. This prevents damage to the floor....

+31 88 96 66 300 info@deeekhoorn.com www.deeekhoorn.com