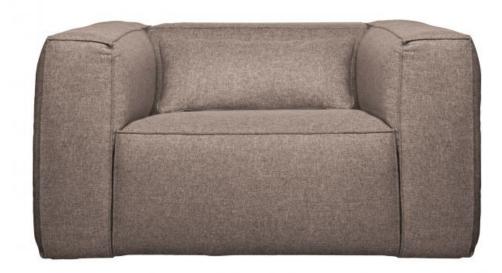

## Additional description

A big man of an armchair 85% polyester and 15% cotton in taupe mélange 35,000 Martindale, suitable for intensive residential use H  $74 \times W$   $146 \times D$  98 cm

This Bean armchair from the collection of Dutch brand WOOOD Exclusive is a comfortable armchair with a sturdy body. The Bean sofa is upholstered in a firm, durable fabric (85% polyester and 15% cotton), Martindale 35,000. This fabric has been treated to make it water- and stain-resistant. The matching decorative cushions make Bean complete.

Bean armchair (hxwxd) 74x146x98 cm has a seat height of 45 cm, a seat width of 85 cm and a seat depth of 65 cm. The armrests are 74 cm high and 32 cm wide. This gives the armchair its robust appearance.