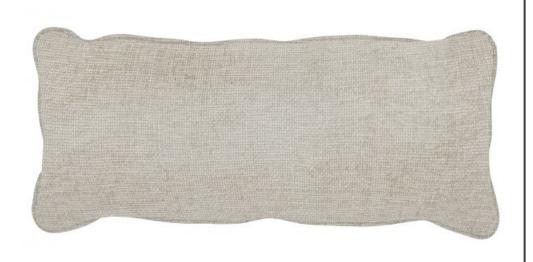

## BEAN CUSHION HEFTY MELANGE NATURAL

## Additional description

Decorative cushion from the Bean series Coarse melange fabric (100% polyester) In a warm natural colour H  $30 \times W 70 \times D 20 \text{ cm}$ 

Would you like even more comfort in your Bean 3.5-seater, corner sofa or armchair? With this loose decorative cushion you can easily increase the comfort of your Bean item. This version in a coarse melange fabric (100% polyester) ensures a lot of living comfort. The fabric is strong enough for intensive home use. The cushion has a zip, which makes it possible to remove the cover. Remove any stains in hand wash. Hot water, soap and friction can lead to fabric damage, this is strongly discouraged.

Bean cushion has a height of 30 cm, is 70 cm wide and 20 cm thick....

+31 88 96 66 300 info@deeekhoorn.com www.deeekhoorn.com