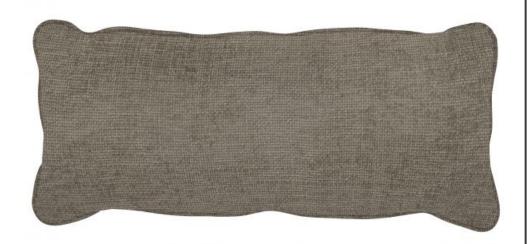

## BEAN CUSHION HEFTY MELANGE TRAVERTIN

wosod

## Additional description

Decorative cushion from the Bean series Coarse melange fabric (100% polyester) In a warm travertine colour H  $24 \times W 70 \times D 20 \text{ cm}$ 

For even more seating comfort in your Bean 3.5-seater, corner sofa or armchair, simply add this loose decorative cushion to increase the comfort of your Bean item. This version in a coarse melange fabric (100% polyester) ensures a lot of living comfort. The fabric is strong enough for intensive home use. The cushion has a zip, which makes it possible to remove the cover. Remove any stains in hand wash. Hot water, soap and friction can lead to fabric damage, this is strongly discouraged.

Bean cushion has a height of 24 cm, is 70 cm wide and 20 cm thick....

+31 88 96 66 300 info@deeekhoorn.com www.deeekhoorn.com