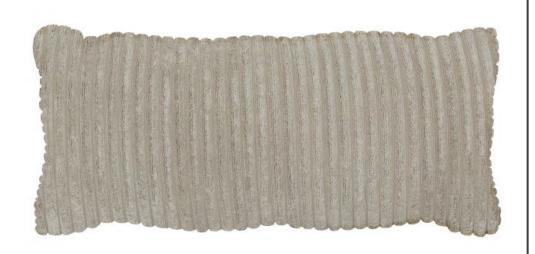

## BEAN CUSHION HEFTY RIBCORD NATURAL

wosöd

Material 100% pes

Color finish natural

## Additional description

Comfortable cushion Made of coarse rib fabric (100% polyester) Super soft fabric in a natural colour H  $30 \times W 70 \times D 20 \text{ cm}$ 

If you want even more comfort in your Bean 3.5-seater, corner sofa or armchair, this loose decorative cushion will easily increase the comfort of your Bean item. This version in a coarse rib fabric (100% polyester) feels super soft, which ensures a high seating comfort. The fabric is strong enough for intensive home use. The cushion has a zip, which makes it possible to remove the cover. Remove any stains in hand wash. Hot water, soap and friction can lead to fabric damage, this is strongly discouraged.

Bean cushion has a height of 30 cm, is 70 cm wide and 20 cm thick....

+31 88 96 66 300 info@deeekhoorn.com www.deeekhoorn.com