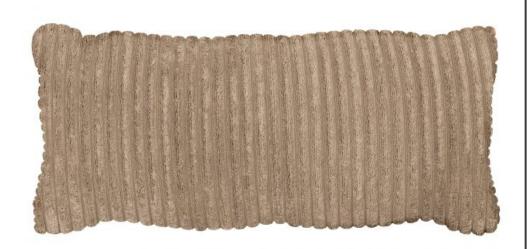

## BEAN CUSHION HEFTY RIBCORD TRAVERTIN

Dimensions 30x70

Material 100% pes

Color finish travertin

## Additional description

Comfortable cushion
Made of coarse rib fabric (100% polyester)
Super soft fabric in a travertine colour
H  $30 \times W 70 \times D 20 \text{ cm}$ 

If you want even more comfort in your Bean 3.5-seater, corner sofa or armchair, this loose decorative cushion will easily increase the comfort of your Bean item. This version in a coarse rib fabric (100% polyester) feels super soft, which ensures a high seating comfort. The fabric is strong enough for intensive home use. The cushion has a zip, which makes it possible to remove the cover. Remove any stains in hand wash. Hot water, soap and friction can lead to fabric damage, this is strongly discouraged.