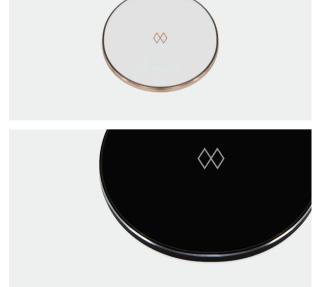

The Unifier™ is available in white/rose gold or black/chrome and it delivers a stable output, up to 10W.

Colour variations

black vhite rose gold