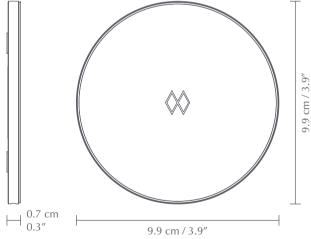

## UNIFIER | QI WIRELESS CHARGER

Designed by UMAGE Design Team

間

M)

÷‡⇒

**TESTS & CERTIFICATIONS** 

CE (for indoor use)

DIMENSIONS

Ø: 9.9 cm / 3.9"

H: 0.7 cm / 0.3"

Aluminium and PC

WEIGHT INCL. PACKAGING

Gift box dimensions (L x W x H): 12.8 x 12.8 x 2.9 cm / 5 x 5 x 1.1"

MATERIAL

164 g / 5.8 oz PACKAGING