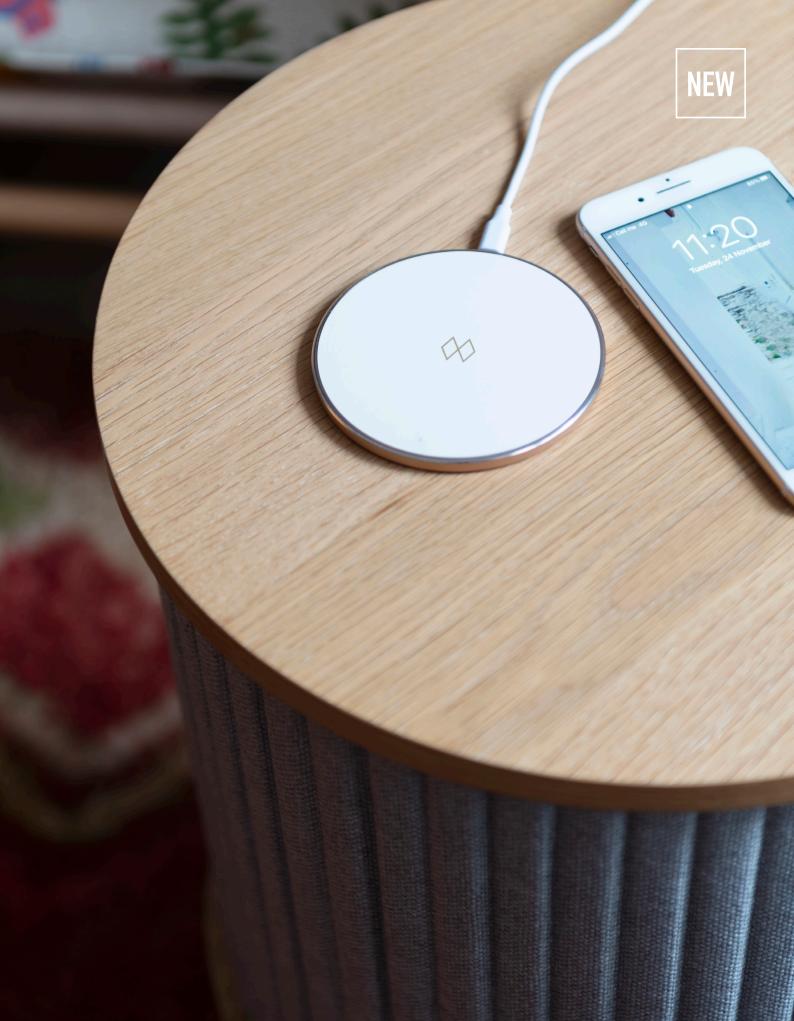

## PRACTICAL, SIMPLE AND ELEGANT

The Unifier<sup>TM</sup> charging unit offers wireless Qi charging of everything from the Asteria Move<sup>TM</sup> lamp to your smartphone and all other Qi supported technology. You simply charge your devices, without any cords, by placing it directly on the pad. The LED light on the Unifier<sup>TM</sup> lets you monitor the charging process.

The Unifier™ is available in white/rose gold or black/chrome and it delivers a stable output, up to 10W.