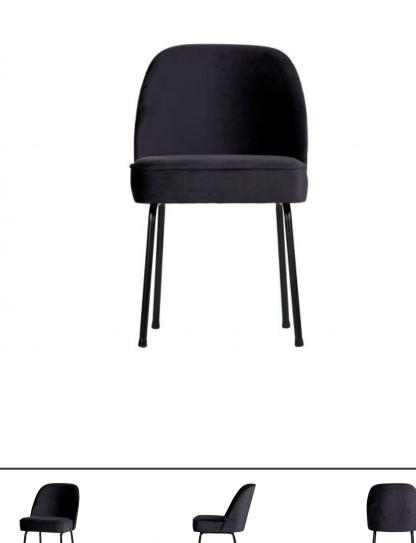

## VOGUE DINING CHAIR VELVET INK

| Productcode       | 800816-802        |
|-------------------|-------------------|
| EAN               | 8714713078288     |
| Dimensions        | 82,5x50x57        |
| Material          | 100% pes          |
| Color finish      | ink               |
| Packages          | 1                 |
| Country of origin | PL                |
| Assembly required | Assembly required |
|                   |                   |

Additional description

Not available for the UK. This article isn't Fire Retardant

By adding the Vogue dining chair to your interior, you add a stylish dining chair to your dining room. The Vogue dining chair is a fantastic and timeless dining chair with a comfortable sit. A real enrichment!

The Vogue dining chair is furnished with a beautiful and rich velvet fabric Kornalijn (100%PES). This velvet fabric is available in the colors onyx, ink and mustard. The legs are made of metal (iron) which is finished in a black color.

The Vogue dining chair has legs have a height of 40 cm width is 50 cm.

+31 88 96 66 300 info@deeekhoorn.com www.deeekhoorn.com