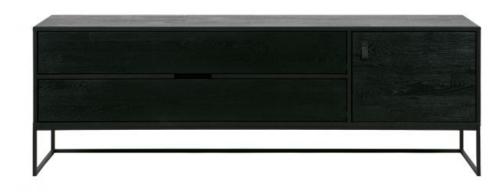

## SILAS TV UNIT ASH BRUSHED BLACKNIGHT [fsc]

MaterialashColor finishblacknightPackages2Country of originNL

Additional description

Assembly required

Tough, contemporary TV furniture

Brushed ash wood finished in black and black metal legs

Equipped with a hole for concealing cables

H 60.5 x W 180 x D 44 cm

The Silas TV furniture is an own production of the Dutch brand WOOOD. The Silas tv furniture is made of solid ash (FSC certified) with a brushed finish, finished in the colour blacknight. The base, height 20 cm, is made of cold rolled steel and is finished in a black colour.

The Silas TV cabinet has a height of 60.5 cm, a width of 180 cm and a depth of 44 cm. The two drawers have a width of 121 cm and a height of 13 cm. The cabinet on the right has one shelf (made of chipboard) and is closed with a door how 37x50.1 cm with leather. The dimensions of this part are