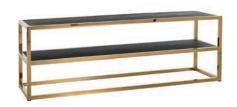

Material The Blackbone Gold collection is made from new, black-stained oak of which the parts are placed in the chic herringbone pattern. The tight metal frames are gilded.

Possibilities This new collection consists of an extendable dining table (180 / 255cm long) with intermediate shelf, a wall table, 2 different coffee tables (rectangular and square), a side table, a TV dresser, a sofa table and 2 wall cabinets.

## Blackbone Gold

76x180x100 cm 76x255x100 cm

76x180x100 cm 76x255x100 cm

**7420/255** table top

80x150x40 cm

60x50x50 cm

40x90x90 cm

40x160x40 cm

50x150x40 cm

60x55x35 cm

175x108x45

220x100x45