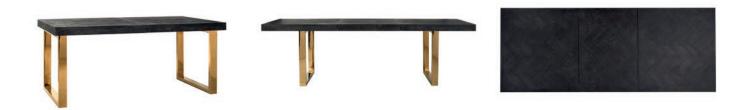

Material The Blackbone Gold collection is made from new, black-stained oak of which the parts are placed in the chic herringbone pattern. The tight metal frames are gilded.

Possibilities This new collection consists of an extendable dining table (180 / 255cm long) with intermediate shelf, a wall table, 2 different coffee tables (rectangular and square), a side table, a TV dresser, a sofa table and 2 wall cabinets.

## Blackbone Gold

76x180x100 cm 76x255x100 cm

76x180x100 cm 76x255x100 cm

**7420/255** table top

80x150x40 cm

60x50x50 cm

40x90x90 cm

40x160x40 cm