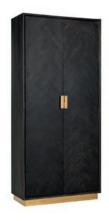

Material The Blackbone Gold collection is made from new, black-stained oak of which the parts are placed in the chic herringbone pattern. The tight metal frames are gilded.

Possibilities This new collection consists of an extendable dining table (180 / 255cm long) with intermediate shelf, a wall table, 2 different coffee tables (rectangular and square), a side table, a TV dresser, a sofa table and 2 wall cabinets.

## Blackbone Gold

76x180x100 cm 76x255x100 cm

76x180x100 cm 76x255x100 cm

**7420/255** table top

80x150x40 cm

60x50x50 cm

40x90x90 cm

40x160x40 cm

50x150x40 cm

60x55x35 cm

175x108x45

220x100x45