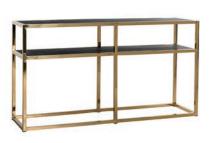

Material The Blackbone Gold collection is made from new, black-stained oak of which the parts are placed in the chic herringbone pattern. The tight metal frames are gilded.

Possibilities This new collection consists of an extendable dining table (180 / 255cm long) with intermediate shelf, a wall table, 2 different coffee tables (rectangular and square), a side table, a TV dresser, a sofa table and 2 wall cabinets.