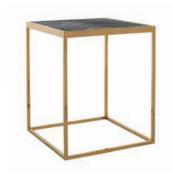

Material The Blackbone Gold collection is made from new, black-stained oak of which the parts are placed in the chic herringbone pattern. The tight metal frames are gilded.

Possibilities This new collection consists of an extendable dining table (180 / 255cm long) with intermediate shelf, a wall table, 2 different coffee tables (rectangular and square), a side table, a TV dresser, a sofa table and 2 wall cabinets.

## Blackbone Gold

76x180x100 cm 76x255x100 cm

76x180x100 cm 76x255x100 cm

**7420/255** table top

80x150x40 cm

60x50x50 cm

40x90x90 cm

40x160x40 cm