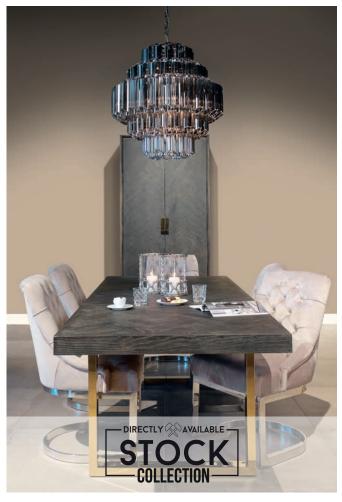

Material The Blackbone Gold collection is made from new, black-stained oak of which the parts are placed in the chic herringbone pattern. The tight metal frames are gilded.

Possibilities This new collection consists of an extendable dining table (180 / 255cm long) with intermediate shelf, a wall table, 2 different coffee tables (rectangular and square), a side table, a TV dresser, a sofa table and 2 wall cabinets.