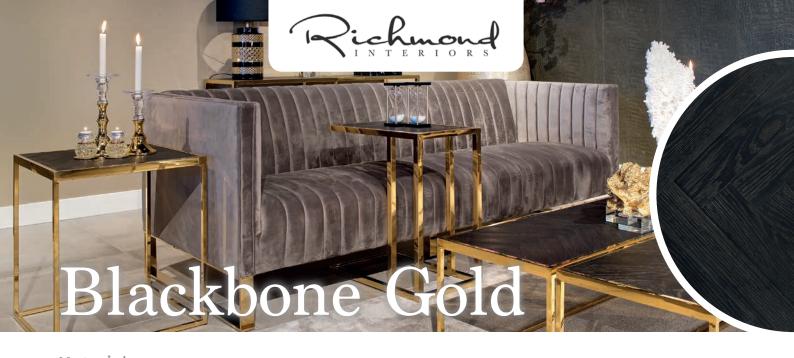

Material The Blackbone Gold collection is made from new, black-stained oak of which the parts are placed in the chic herringbone pattern. The tight metal frames are gilded.

Possibilities This new collection consists of an extendable dining table (180 / 255cm long) with intermediate shelf, a wall table, 2 different coffee tables (rectangular and square), a side table, a TV dresser, a sofa table and 2 wall cabinets.

The complete collection is also available with silver plated frames; the Blackbone Silver collection.

Maintenance In order to keep your furniture looking at its best it is important to maintain your Blackbone Gold furniture properly, as you would do with other items that you cherish.