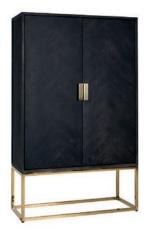

Material The Blackbone Gold collection is made from new, black-stained oak of which the parts are placed in the chic herringbone pattern. The tight metal frames are gilded.

Possibilities This new collection consists of an extendable dining table (180 / 255cm long) with intermediate shelf, a wall table, 2 different coffee tables (rectangular and square), a side table, a TV dresser, a sofa table and 2 wall cabinets.

## Blackbone Gold

76x180x100 cm 76x255x100 cm

76x180x100 cm 76x255x100 cm

**7420/255** table top

80x150x40 cm

60x50x50 cm

40x90x90 cm

40x160x40 cm

50x150x40 cm

60x55x35 cm

175x108x45

220x100x45