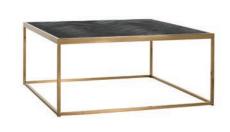

Material The Blackbone Gold collection is made from new, black-stained oak of which the parts are placed in the chic herringbone pattern. The tight metal frames are gilded.

Possibilities This new collection consists of an extendable dining table (180 / 255cm long) with intermediate shelf, a wall table, 2 different coffee tables (rectangular and square), a side table, a TV dresser, a sofa table and 2 wall cabinets.

## Blackbone Gold

76x180x100 cm 76x255x100 cm

76x180x100 cm 76x255x100 cm

**7420/255** table top

80x150x40 cm

60x50x50 cm

40x90x90 cm

40x160x40 cm