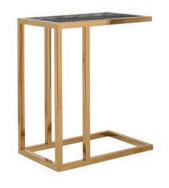

Material The Blackbone Gold collection is made from new, black-stained oak of which the parts are placed in the chic herringbone pattern. The tight metal frames are gilded.

Possibilities This new collection consists of an extendable dining table (180 / 255cm long) with intermediate shelf, a wall table, 2 different coffee tables (rectangular and square), a side table, a TV dresser, a sofa table and 2 wall cabinets.

## Blackbone Gold

76x180x100 cm 76x255x100 cm

76x180x100 cm 76x255x100 cm

**7420/255** table top

80x150x40 cm

60x50x50 cm

40x90x90 cm

40x160x40 cm

50x150x40 cm

60x55x35 cm

175x108x45

220x100x45