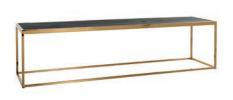

Material The Blackbone Gold collection is made from new, black-stained oak of which the parts are placed in the chic herringbone pattern. The tight metal frames are gilded.

Possibilities This new collection consists of an extendable dining table (180 / 255cm long) with intermediate shelf, a wall table, 2 different coffee tables (rectangular and square), a side table, a TV dresser, a sofa table and 2 wall cabinets.

## Blackbone Gold

76x180x100 cm 76x255x100 cm

76x180x100 cm 76x255x100 cm

**7420/255** table top

80x150x40 cm

60x50x50 cm

40x90x90 cm

40x160x40 cm

50x150x40 cm

60x55x35 cm

175x108x45

220x100x45