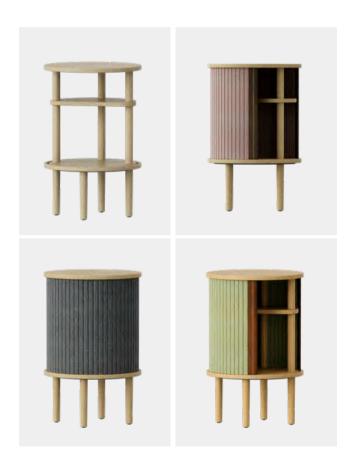

# AUDACIOUS | SIDE TABLE

Designed by Jonas Søndergaard

### PRACTICAL AND STYLISH SIDE TABLE WITH STORAGE

Audacious side table is very suitable as a bedside table in hotel rooms or next to the sofa.

Inside the table is a hidden USB-hub with four USB outlets and a micro-USB so the entire family can charge their phones and tablets at the same time.

The side table is a practical solution with storage space for your small bits and bobs. The inside shelf of Audacious is specially shaped with a cutaway section for higher items like books and magazines.