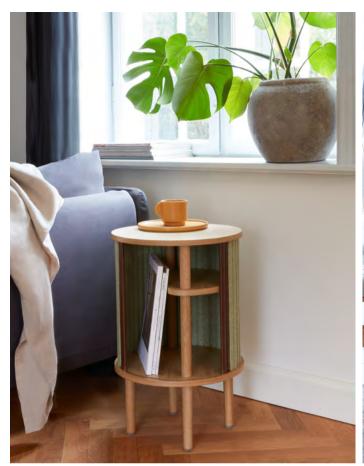

# AUDACIOUS | SIDE TABLE

Designed by Jonas Søndergaard

### PRACTICAL AND STYLISH SIDE TABLE WITH STORAGE

Audacious side table is very suitable as a bedside table in hotel rooms or next to the sofa.

Inside the table is a hidden USB-hub with four USB outlets and a micro-USB so the entire family can charge their phones and tablets at the same time.

The side table is a practical solution with storage space for your small bits and bobs. The inside shelf of Audacious is specially shaped with a cutaway section for higher items like books and magazines.