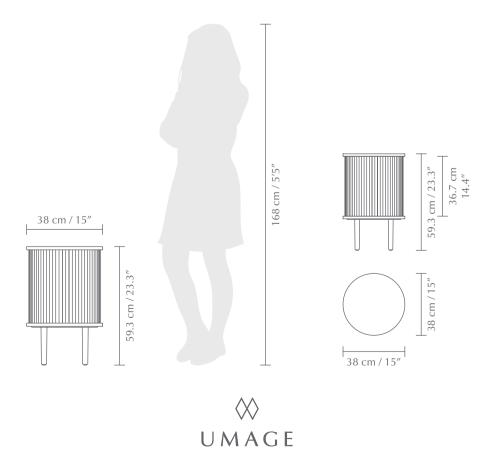

with four USB outlets and a micro-USB hidden inside



## WEIGHT INCL. PACKAGING

Box 1: 9 kg / 20 lb Box 2: 1.5 kg / 3.3 lb



# **PACKAGING DIMENSIONS** (L $\times$ W $\times$ H)

Box 1: 45.8 x 44.4 x 14.7 cm / 2 x 17.5 x 6" Box 2: 12 x 40 x 9 cm / 5 x 16 x 3.5"



### ASSEMBLY TIME

30 min - video guide at umage.com



# MEDIA KIT

Photos and press material Download at umagepress.com



# ORDERING INFORMATION

Audacious side table oak petrol blue

Audacious side table oak silver grey

Audacious side table oak spring green

Audacious side table oak dusty rose

Audacious side table oak slate grey

Audacious side table oak hazelnut

#5603+5603-5

#5603+5603-5

#5603+5603-5

# **COLOUR VARIATIONS**















slate grey

hazelnut

petrol blue

silver grey

spring green

dusty rose