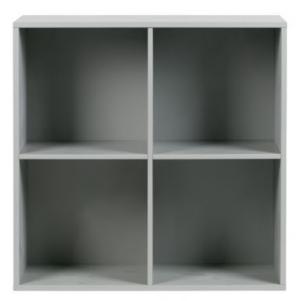

## VT LOWER CASE FOUR OPEN PINE CONCRETE GREY [fsc]

## Additional description

This vtwonen Lower case cabinet has 4 compartments (38x38) and is made of sanded FSC certified pine wood finished in a concrete gray color. The nice thing about this cupboard is that there are several elements from which you can compose the cupboard yourself. You can also obtain a loose metal base. So you can use this Lowercase cabinet on its own with frame (sold separately) or combine it with the other variants to create your own!...