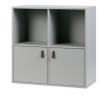

## VT LOWER CASE FOUR MIXED PINE CONCRETE GREY [fsc]

vtwonen

Color finish concrete grey

## Additional description

This vtwonen Lower case cabinet has 4 compartments (38x38), 2 of which close with a door with leather handle and 2 are open. The Lowercase cabinet is made of sanded FSC certified pine wood finished in a concrete grey colour. The nice thing about this cupboard is that there are several elements from which you can compose the cupboard yourself. You can also obtain a loose metal base. So you can use this Lowercase cabinet on its own with frame (sold separately) or combine it with the other variants to create your own!...