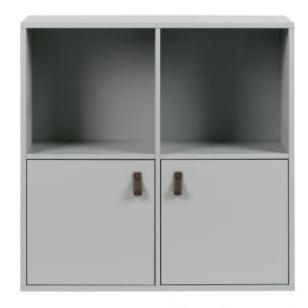

## VT LOWER CASE FOUR MIXED PINE CONCRETE GREY [fsc]

vtwonen

Color finish concrete grey

## Additional description

This vtwonen Lower case cabinet has 4 compartments (38x38), 2 of which close with a door with leather handle and 2 are open. The Lowercase cabinet is made of sanded FSC certified pine wood finished in a concrete grey colour. The nice thing about this cupboard is that there are several elements from which you can compose the cupboard yourself. You can also obtain a loose metal base. So you can use this Lowercase cabinet on its own with frame (sold separately) or combine it with the other variants to create your own!...