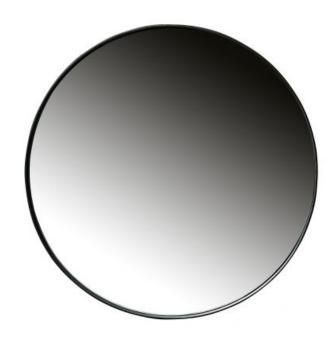

## DOUTZEN ROUND MIRROR METAL BLACK Ø80CM

| Productcode       | 373357-Z      |
|-------------------|---------------|
| EAN               | 8714713112524 |
| Dimensions        | 80x80x5       |
| Material          | Metal         |
| Color finish      | black         |
| Packages          | 1             |
| Country of origin | TR            |

## Additional description

Simple, industrial round mirror
Black iron frame
For in the hall, living room or bedroom
Ø80 cm

This generous round mirror Doutzen comes from the collection of the Dutch brand WOOOD. Doutzen gives a spatial effect in the interior.

The mirror has a HRP sheet metal edge [hot rolled sheet metal] that is wear-resistant. The steel edge has a matte, black finish. The mirror has a diameter of  $80\,\mathrm{cm}$ , the edge is  $4\,\mathrm{mm}$  thick and  $5\,\mathrm{cm}$  deep. The mirror weighs  $9.5\,\mathrm{kg}$ . The mirror glass complies with the European standard.