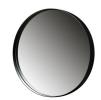

## DOUTZEN ROUND MIRROR METAL BLACK Ø80CM

| Productcode       | 373357-Z      |
|-------------------|---------------|
| EAN               | 8714713112524 |
| Dimensions        | 80x80x5       |
| Material          | Metal         |
| Color finish      | black         |
| Packages          | 1             |
| Country of origin | TR            |

## Additional description

Simple, industrial round mirror
Black iron frame
For in the hall, living room or bedroom
Ø80 cm

This generous round mirror Doutzen comes from the collection of the Dutch brand WOOOD. Doutzen gives a spatial effect in the interior.

The mirror has a HRP sheet metal edge [hot rolled sheet metal] that is wear-resistant. The steel edge has a matte, black finish. The mirror has a diameter of  $80\,\mathrm{cm}$ , the edge is  $4\,\mathrm{mm}$  thick and  $5\,\mathrm{cm}$  deep. The mirror weighs  $9.5\,\mathrm{kg}$ . The mirror glass complies with the European standard.