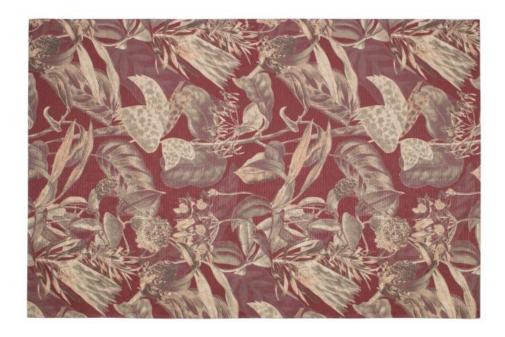

## **BOUQUET RUG CHESTNUT 200x300CM**

| Material     | 80%pes/20%cot |
|--------------|---------------|
| Color finish | chestnut      |
| Packages     | 1             |

## Additional description

Atmospheric rug Chestnut colored fabric (80% PES, 20% cotton) with floral print Atmaker! H 1 x W 200 x D 300 cm

This Bouquet rug from the collection of the Dutch brand BePureHome is atmospheric and warm. A real mood creator in any room. Bouquet is made of a chestnut colored fabric (80% PES, 20% cotton) with a rich floral print in a sand shade. Bouquet measures  $200 \times 300$  cm and has a height of 1 cm.