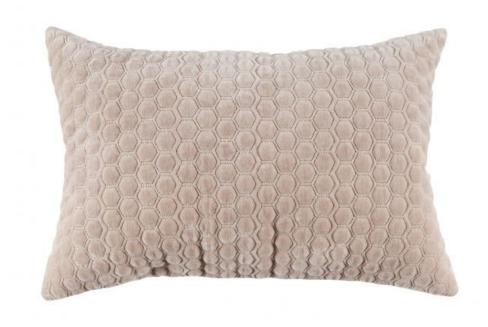

## TED CUSHION VELVET BISCUIT 40x60CM

| Dimensions        | 40x60         |
|-------------------|---------------|
| Material          | cotton (100%) |
| Color finish      | biscuit       |
| Packages          | 1             |
| Country of origin | IN            |

## Additional description

Atmospheric decorative cushion with embroidered pattern Sand-coloured velvet fabric (100% cotton) with 100% polyester filling Handy; removable cushion cover H  $40\ x\ W$   $60\ cm$ 

The velvety soft cushion Ted belongs to the new collection of WOOOD Exclusive. The front has an embroidered pattern on a velvet fabric (100% cotton). The cushion has a back side made of 100% velvet cotton and comes with 100% polyester padding. The Ted cushion measures 40x60 cm and is a real addition to your sofa.