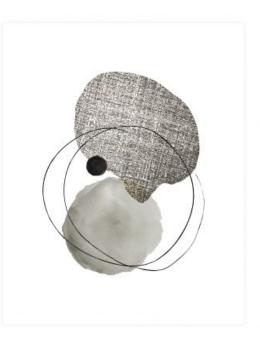

## DOT&STRUCTURE POSTER 45,5x65,5CM

| Material          | paper   |
|-------------------|---------|
| Color finish      | various |
| Packages          | 1       |
| Country of origin | NL      |
|                   |         |

Additional description

Striking abstract poster White poster with neutral colours on acid-free paper Extra beautiful in a photo frame H 70 x W 50 cm

Make the wall stand out with this beautiful, abstract Dot & Structure poster from the collection of the Dutch brand WOOOD Exclusive. The poster has a white basic colour and is provided with an abstract graphic print.

The Dot & Structure poster has a size of 70 x 50 cm....

wosöd

+31 88 96 66 300 info@deeekhoorn.com www.deeekhoorn.com