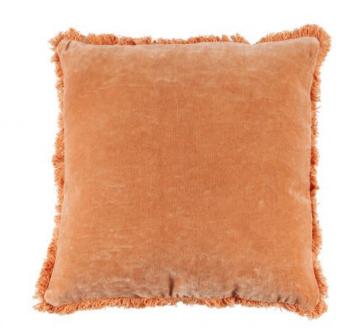

## **BALD CUSHION VELVET BLUSH 45x45CM**

| Color finish           | blush |
|------------------------|-------|
| Packages               | 1     |
| Country of origin      | IN    |
| Additional description |       |

Soft, charming decorative cushion with fringes Velvet (100% cotton) in the colour Blush with 100% polyester filling Handy; removable cushion cover H 45 x W 45 cm

The Bald pillow from the collection of the Dutch brand BePureHome is a charming, soft decorative pillow with playful fringes. Bald is made of a velvet fabric (100% cotton) in a pink tint. The back of the pillow has a zip, so that the pillow cover is removable. The cushion comes with padding (100% polyester).