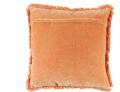

## **BALD CUSHION VELVET BLUSH 45x45CM**

| Color finish           | blush |
|------------------------|-------|
| Packages               | 1     |
| Country of origin      | IN    |
| Additional description |       |

Soft, charming decorative cushion with fringes Velvet (100% cotton) in the colour Blush with 100% polyester filling Handy; removable cushion cover H 45 x W 45 cm

The Bald pillow from the collection of the Dutch brand BePureHome is a charming, soft decorative pillow with playful fringes. Bald is made of a velvet fabric (100% cotton) in a pink tint. The back of the pillow has a zip, so that the pillow cover is removable. The cushion comes with padding (100% polyester).