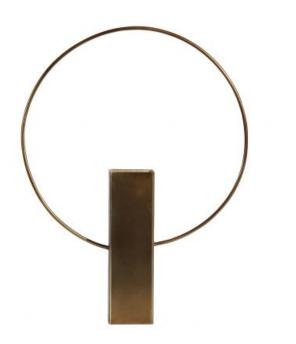

## RING VASE METAL ANTIQUE BRASS 40CM

## Additional description

Decorative, playful vase Metal in the colour antique brass A true art object H 40 x W 31 X D 6 cm

This playful vase comes from the collection of the Dutch brand BePureHome. The Ring vase is unique and really different from other traditional vases! The shape is exciting and playful, made of a contemporary material: steel with an antique brass finish. Even without content, the Ring vase is an atmospheric item. The vase is for decorative use, we advise you not to put water in it.

Base: H 20.5 x W 6 x D 6 cm Ring diameter: 31 cm...

+31 88 96 66 300 info@deeekhoorn.com

www.deeekhoorn.com

www.deeekhoorn.com | 29-01-2021 | CustomerNo 108916