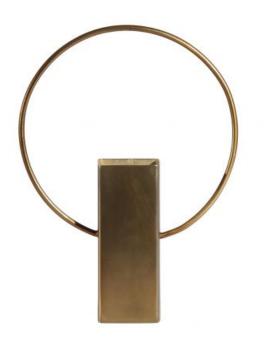

## RING VASE METAL ANTIQUE BRASS 25CM

## Color finish

antique brass

Additional description

Decorative, playful vase Metal in the colour antique brass A true art object H 25 x W 18 X D 5 cm

This playful vase comes from the collection of the Dutch brand BePureHome. The Ring vase is unique and really different from other traditional vases! The shape is exciting and playful, made of a contemporary material: steel with an antique brass finish. Even without content, the Ring vase is an atmospheric item. The vase is for decorative use, we advise you not to put water in it.

Base: H 13 x W 5 x D 5 cm Diameter ring: 18 cm...

+31 88 96 66 300 info@deeekhoorn.com www.deeekhoorn.com

www.deeekhoorn.com | 29-01-2021 | CustomerNo 108916