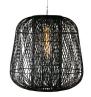

## Additional description

Braided, modern pendant lamp Bamboo in a black shade E27 fitting max. 220 Watt H 100 x W 100 X D 100 cm

This braided pendant lamp Moza comes from the collection of the Dutch WOOOD Exclusive and is made of bamboo with a tough, black finish. Due to the open structure of the shade, the lamp spreads an atmospheric light and fits into several interior styles. Because of its size, Moza is an eye-catcher in the room.

This cozy hanging lamp Moza is provided with 1.2 meter cord, suitable for a large fitting E27 max. 220 Watt and is supplied exclusive light source. The lamp can be adjusted in height....

+31 88 96 66 300 info@deeekhoorn.com www.deeekhoorn.com