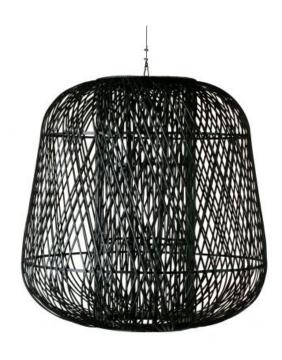

## MOZA HANGING LAMP BAMBOO BLACK 100x100CM

Material

Color finish black

## Additional description

Braided, modern pendant lamp Bamboo in a black shade E27 fitting max. 220 Watt H 100 x W 100 X D 100 cm

This braided pendant lamp Moza comes from the collection of the Dutch WOOOD Exclusive and is made of bamboo with a tough, black finish. Due to the open structure of the shade, the lamp spreads an atmospheric light and fits into several interior styles. Because of its size, Moza is an eye-catcher in the room.

bamboo