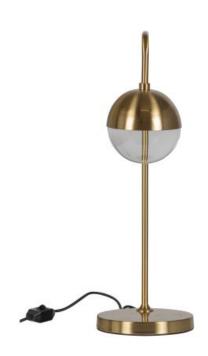

## GLOBULAR TABLE LAMP METAL ANTIQUE BRASS

| Productcode       | 801028-A      |
|-------------------|---------------|
| EAN               | 8714713127504 |
| Dimensions        | 59x27x20      |
| Material          | iron/glass    |
| Color finish      | antique brass |
| Packages          | 1             |
| Country of origin | CN            |

## Additional description

Atmospheric table lamp Metal with gold finish E27 fitting max. 40 Watt H 59 x W 27 x D 20 cm

Table lamp Globular comes from the collection of the Dutch brand BePureHome. The glass shade consists of a 15 cm sphere. The rod is made of metal with a golden finish.

This atmospheric table lamp Globular is suitable for a large fitting E27 max. 40 Watt, is supplied without a light source and has a 2 meter long cable with dimmer.

Table lamp Globular weighs 3,3 kg....