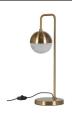

## GLOBULAR TABLE LAMP METAL ANTIQUE BRASS

| Productcode       | 801028-A      |
|-------------------|---------------|
| EAN               | 8714713127504 |
| Dimensions        | 59x27x20      |
| Material          | iron/glass    |
| Color finish      | antique brass |
| Packages          | 1             |
| Country of origin | CN            |

## Additional description

Atmospheric table lamp Metal with gold finish E27 fitting max. 40 Watt H 59 x W 27 x D 20 cm

Table lamp Globular comes from the collection of the Dutch brand BePureHome. The glass shade consists of a 15 cm sphere. The rod is made of metal with a golden finish.

This atmospheric table lamp Globular is suitable for a large fitting E27 max. 40 Watt, is supplied without a light source and has a 2 meter long cable with dimmer.

Table lamp Globular weighs 3,3 kg....