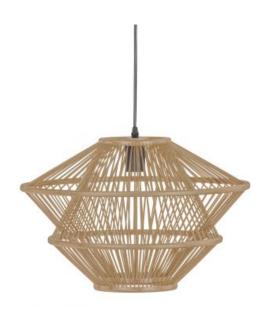

## BAMBOO HANGING LAMP NATURAL

Braided, graphic pendant lamp Natural bamboo Suitable for an E27 fitting, max. 40 Watt H 31 x W 46 X D 46 cm

This braided hanging lamp Bamboo comes from the collection of the Dutch brand BePureHome and is made of natural bamboo ribbons. The open structure of the lampshade spreads an atmospheric light and fits into a natural and modern interior style.

This graphic hanging lamp Bamboo is equipped with 1.5 metre cord. The socket is suitable for a light source with an E27 fitting, max. 40W. Light source not included....

+31 88 96 66 300 info@deeekhoorn.com www.deeekhoorn.com