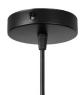

This atmospheric hanging lamp Bamboo is equipped with 1.5 meter cable. The fitting is suitable for a light source with an E27 fitting, max. 40 watt. Light source not included....

+31 88 96 66 300 info@deeekhoorn.com www.deeekhoorn.com