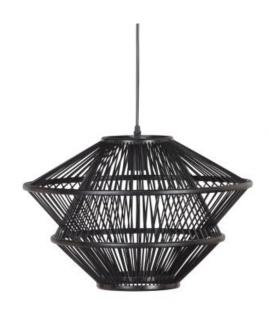

## BAMBOO HANGING LAMP BLACK

## Additional description

Braided modern pendant lamp Bamboo with black finish Suitable for an E27 fitting, max. 40 Watt H 31 x W 46 X D 46 cm

This braided hanging lamp Bamboo comes from the collection of the Dutch brand BePureHome and is made of bamboo with a black finish. The open structure of the lampshade spreads an atmospheric light and fits into a natural and modern interior style.