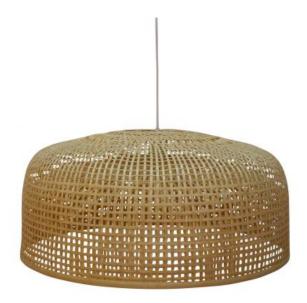

## CONSTRUCT HANGING LAMP NATURAL

Material bamboo

Color finish natural

## Additional description

Tough, large lampshade Bamboo in natural colour E27 fitting, max. 40W H  $30 \times \emptyset$  65 cm

The Construct pendant lamp is tough and makes a statement, but due to its airy design and natural materials it is not too dominant. This lampshade comes into its own in several living styles.

This attractive Construct pendant lamp is suitable for a large fitting E27 max. 40 Watt and is supplied without a light source. The length of the cord is 1.2 m...

+31 88 96 66 300 info@deeekhoorn.com www.deeekhoorn.com