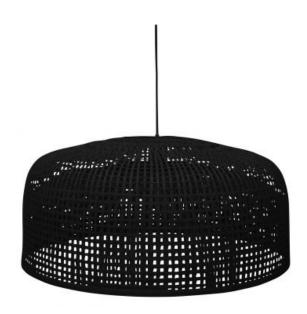

## CONSTRUCT HANGING LAMP BLACK

Dimensions 30x65x65

Material bamboo

Color finish black

## Additional description

Tough, large lampshade Bamboo in matt black colour E27 fitting, max. 40W H 30 x W 65 x D 65 cm

The Construct pendant lamp is tough and makes a statement, but due to its airy design and natural materials it is not too dominant. This lampshade comes into its own in several living styles.

This attractive Construct pendant lamp is suitable for a large fitting E27 max. 40 Watt and is supplied without a light source. The length of the cord is 1.2 m...

+31 88 96 66 300 info@deeekhoorn.com www.deeekhoorn.com