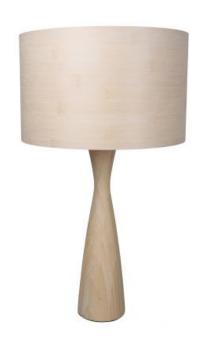

## LUNAR TABLE LAMP NATURAL

EAN 8714713131839

Dimensions 55x32x32

Material bamboo

Color finish natural

## Additional description

Classic and natural table lamp Bamboo leg with lampshade made of bamboo E27 fitting, max. 40 Watt H 55 x  $\emptyset$  32 cm

Table lamp Lunar comes from the collection of the Dutch brand BePureHome. Lunar is made of natural-coloured bamboo with a sand-coloured shade. Lunar has a friendly appearance and spreads a beautiful soft light through the bamboo shade.

This Lunar table lamp has a black textile cord of 2 meters long and is suitable for a light source with large fitting E27 max. 40 Watt and is supplied without light source....

+31 88 96 66 300 info@deeekhoorn.com www.deeekhoorn.com