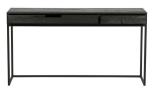

## SILAS DESK ASH BRUSHED BLACKNIGHT [fsc]

Dimensions 75x140x44

Material ash

Color finish blacknight

## Additional description

Contemporary modern office Solid ashes blacknight with black metal frame Includes two practical drawers H 75 cm x W 140 cm x D 44 cm

The Silas desk ashes blacknight [fsc] of the Dutch brand WOOOD Exclusive is part of the Silas series. This series has a contemporary modern look and offers a good basis for the interior.

This desk has two practical drawers and is made of ashes (finger joint), has a sanded finish and is lacquered in the colour blacknight. The base is made of black metal and has a height of 63 cm.

Both drawers have a depth of 38 cm. The large drawer has a width of 86 cm and the smaller drawer has a width of 42 cm.