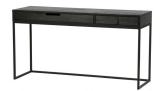

## SILAS DESK ASH BRUSHED BLACKNIGHT [fsc]

Dimensions 75x140x44

Material ash

Color finish blacknight

## Additional description

Contemporary modern office Solid ashes blacknight with black metal frame Includes two practical drawers H 75 cm x W 140 cm x D 44 cm

The Silas desk ashes blacknight [fsc] of the Dutch brand WOOOD Exclusive is part of the Silas series. This series has a contemporary modern look and offers a good basis for the interior.

This desk has two practical drawers and is made of ashes (finger joint), has a sanded finish and is lacquered in the colour blacknight. The base is made of black metal and has a height of 63 cm.

Both drawers have a depth of 38 cm. The large drawer has a width of 86 cm and the smaller drawer has a width of 42 cm.