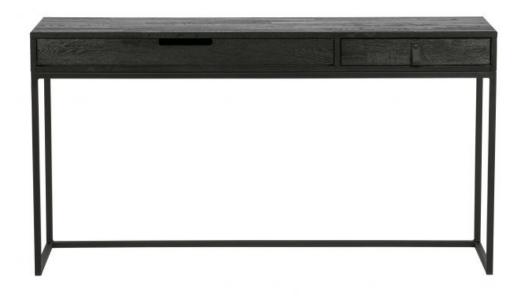

## SILAS DESK ASH BRUSHED BLACKNIGHT [fsc]

Dimensions 75x140x44

Material ash

Color finish blacknight

## Additional description

Contemporary modern office Solid ashes blacknight with black metal frame Includes two practical drawers H 75 cm x W 140 cm x D 44 cm

The Silas desk ashes blacknight [fsc] of the Dutch brand WOOOD Exclusive is part of the Silas series. This series has a contemporary modern look and offers a good basis for the interior.

This desk has two practical drawers and is made of ashes (finger joint), has a sanded finish and is lacquered in the colour blacknight. The base is made of black metal and has a height of 63 cm.

Both drawers have a depth of 38 cm. The large drawer has a width of 86 cm and the smaller drawer has a width of 42 cm.