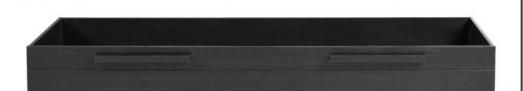

## Additional description

Color finish

Convenient storage drawer and/or guest bed Black brushed solid, FSC certified, pine Ideal for the children's room for a guest H 21 x W 198 x D 91 cm

Make clever use of space with this handy storage or guest bed drawer for under the bed Dennis in the colour black. This drawer is a standard storage drawer. When a slatted base with ribbon 90x200 and a mattress of 90x190x12 is added, the drawer can also be used as a guest bed.