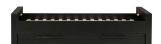

## Additional description

Color finish

Convenient storage drawer and/or guest bed Black brushed solid, FSC certified, pine Ideal for the children's room for a guest H 21 x W 198 x D 91 cm

Make clever use of space with this handy storage or guest bed drawer for under the bed Dennis in the colour black. This drawer is a standard storage drawer. When a slatted base with ribbon 90x200 and a mattress of 90x190x12 is added, the drawer can also be used as a guest bed.