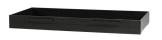

## Additional description

Color finish

Convenient storage drawer and/or guest bed Black brushed solid, FSC certified, pine Ideal for the children's room for a guest H 21 x W 198 x D 91 cm

Make clever use of space with this handy storage or guest bed drawer for under the bed Dennis in the colour black. This drawer is a standard storage drawer. When a slatted base with ribbon 90x200 and a mattress of 90x190x12 is added, the drawer can also be used as a guest bed.