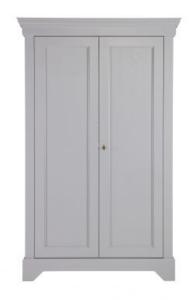

## ISABEL CABINET PINE CONCRETE GREY [fsc]

wosod

Color finish concrete grey

## Additional description

The brocante cupboard Isabel is a fabrication of the Dutch brand WOOOD. Isabel cupboard (hxwxd) 191x118x47 cm is a brocante cupboard and is made of solid FSC certified pine. The cabinet is lacquered with a waterborne lacquer in a concrete grey colour. This Isabel storage cabinet is timeless and fits in every living style. The 4 shelves in this cabinet are made of melamine chipboard. The doors have solid metal hinges and a lock with key. This Isabel storage cabinet is also available in the colour white.