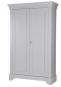

## ISABEL CABINET PINE CONCRETE GREY [fsc]

wosod

Color finish concrete grey

## Additional description

The brocante cupboard Isabel is a fabrication of the Dutch brand WOOOD. Isabel cupboard (hxwxd) 191x118x47 cm is a brocante cupboard and is made of solid FSC certified pine. The cabinet is lacquered with a waterborne lacquer in a concrete grey colour. This Isabel storage cabinet is timeless and fits in every living style. The 4 shelves in this cabinet are made of melamine chipboard. The doors have solid metal hinges and a lock with key. This Isabel storage cabinet is also available in the colour white.