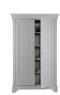

## Additional description

The brocante cupboard Isabel is a fabrication of the Dutch brand WOOOD. Isabel cupboard (hxwxd) 191x118x47 cm is a brocante cupboard and is made of solid FSC certified pine. The cabinet is lacquered with a waterborne lacquer in a concrete grey colour. This Isabel storage cabinet is timeless and fits in every living style. The 4 shelves in this cabinet are made of melamine chipboard. The doors have solid metal hinges and a lock with key. This Isabel storage cabinet is also available in the colour white.