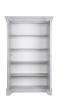

## Additional description

The brocante cupboard Isabel is a fabrication of the Dutch brand WOOOD. Isabel cupboard (hxwxd) 191x118x47 cm is a brocante cupboard and is made of solid FSC certified pine. The cabinet is lacquered with a waterborne lacquer in a concrete grey colour. This Isabel storage cabinet is timeless and fits in every living style. The 4 shelves in this cabinet are made of melamine chipboard. The doors have solid metal hinges and a lock with key. This Isabel storage cabinet is also available in the colour white.