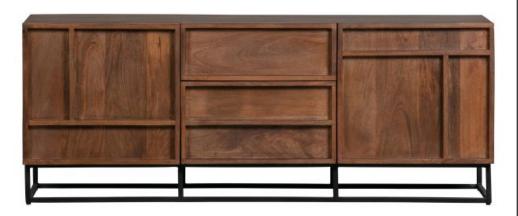

## Additional description

Elegant and atmospheric TV cabinet Mango wood with a natural finish Equipped with 2 drawers and 2 doors Pre-assembled furniture H 54 x W 140 x D 42 cm

Forrest is an elegant TV furniture from the collection of the Dutch brand WOOOD Exclusive. Forrest is made of mango wood and has a natural finish. Because of the natural material and the warm wood color. Forrest is a mood maker in the interior.

The TV cabinet has 2 drawers and 2 doors. The drawers open smoothly by means of drawer guides. The upper drawer has the following dimensions (hxwxd): 10,5x39,5x30 cm and the lower drawer (hxwxd): 18,5x39,5x30 cm. The drawers and doors are easy to open because there is a handle in the upper edge of the frame. Behind each door there is 1 shelf, creating two storage compartments. The height of these compartments is 18,5 cm, with a width of 44,5 cm and a depth of 35,5 cm. The leg is made of black metal and has a height of 12,5 cm.