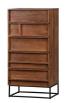

## FORREST CHEST OF 5 DRAWERS MANGO WOOD NATURAL

wosöd

EAN 8714713123674

Dimensions 121x60x40

Material mango wood

Color finish natural

## Additional description

Elegant, cozy 5-basin cabinet Mango wood with a natural finish Equipped with 5 drawers Pre-assembled furniture H 121 x W 60 x D 40 cm

Forrest is an elegant 5-basin cabinet from the collection of the Dutch brand WOOOD Exclusive. Forrest is made of mango wood and has a natural finish. Because of the natural material and the warm wood color, Forrest creates an atmosphere in the interior. Forrest is equipped with five storage drawers, making it a spacious storage.

The drawers are handle-less and are easy to open because there is a handle in the upper edge of the frame. The 5 drawers have different sizes. From top to bottom namely (hxwxd): 12.5x50x33 cm, 14x50x33 cm, 16x50x33 cm, 18.5x50x33 cm and 18.5x50x33 cm. The leg is made of black metal and has a height of 17 cm.