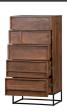

## FORREST CHEST OF 5 DRAWERS MANGO WOOD NATURAL

wosöd

EAN 8714713123674

Dimensions 121x60x40

Material mango wood

Color finish natural

## Additional description

Elegant, cozy 5-basin cabinet Mango wood with a natural finish Equipped with 5 drawers Pre-assembled furniture H 121 x W 60 x D 40 cm

Forrest is an elegant 5-basin cabinet from the collection of the Dutch brand WOOOD Exclusive. Forrest is made of mango wood and has a natural finish. Because of the natural material and the warm wood color, Forrest creates an atmosphere in the interior. Forrest is equipped with five storage drawers, making it a spacious storage.

The drawers are handle-less and are easy to open because there is a handle in the upper edge of the frame. The 5 drawers have different sizes. From top to bottom namely (hxwxd): 12.5x50x33 cm, 14x50x33 cm, 16x50x33 cm, 18.5x50x33 cm and 18.5x50x33 cm. The leg is made of black metal and has a height of 17 cm.