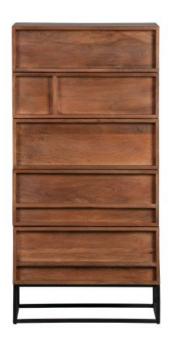

## FORREST CHEST OF 5 DRAWERS MANGO WOOD NATURAL

wosöd

EAN 8714713123674

Dimensions 121x60x40

Material mango wood

Color finish natural

## Additional description

Elegant, cozy 5-basin cabinet Mango wood with a natural finish Equipped with 5 drawers Pre-assembled furniture H 121 x W 60 x D 40 cm

Forrest is an elegant 5-basin cabinet from the collection of the Dutch brand WOOOD Exclusive. Forrest is made of mango wood and has a natural finish. Because of the natural material and the warm wood color, Forrest creates an atmosphere in the interior. Forrest is equipped with five storage drawers, making it a spacious storage.

The drawers are handle-less and are easy to open because there is a handle in the upper edge of the frame. The 5 drawers have different sizes. From top to bottom namely (hxwxd): 12.5x50x33 cm, 14x50x33 cm, 16x50x33 cm, 18.5x50x33 cm and 18.5x50x33 cm. The leg is made of black metal and has a height of 17 cm.