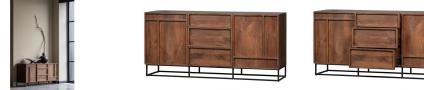

## Additional description

Country of origin

Elegant and atmospheric sideboard Mango wood with a natural finish Equipped with 3 drawers and 2 doors Pre-assembled furniture H  $75 \times W 160 \times D 44 \text{ cm}$ 

Forrest is an elegant sideboard from the collection of the Dutch brand WOOOD Exclusive. Forrest is made of mango wood and has a natural finish. Because of the natural material and the warm wood color, Forrest creates an atmosphere in the interior.

The dresser has 3 drawers, namely 1 smaller drawer and 2 large drawers. The small drawer has the following dimensions (hxwxd): 10x43,5x33,5 cm. The 2 larger drawers have the following dimensions (hxwxd): 17x43,5x33,5 cm. The drawers and doors are easy to open because there is a handle in the upper edge of the frame. Behind the two doors there is 1 shelf, creating two storage compartments. The height of these compartments is 28 cm, with a width of 51 cm and a depth of 39 cm. The leg is made of black metal and has a height of 15 cm.