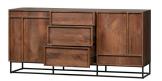

## Additional description

Country of origin

Elegant and atmospheric sideboard Mango wood with a natural finish Equipped with 3 drawers and 2 doors Pre-assembled furniture H  $75 \times W 160 \times D 44 \text{ cm}$ 

The dresser has 3 drawers, namely 1 smaller drawer and 2 large drawers. The small drawer has the following dimensions (hxwxd): 10x43,5x33,5 cm. The 2 larger drawers have the following dimensions (hxwxd): 17x43,5x33,5 cm. The drawers and doors are easy to open because there is a handle in the upper edge of the frame. Behind the two doors there is 1 shelf, creating two storage compartments. The height of these compartments is 28 cm, with a width of 51 cm and a depth of 39 cm. The leg is made of black metal and has a height of 15 cm.