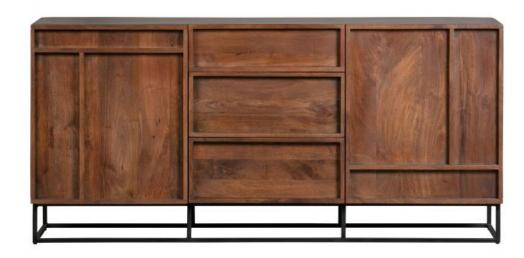

## Additional description

Country of origin

Elegant and atmospheric sideboard Mango wood with a natural finish Equipped with 3 drawers and 2 doors Pre-assembled furniture H  $75 \times W 160 \times D 44 \text{ cm}$ 

Forrest is an elegant sideboard from the collection of the Dutch brand WOOOD Exclusive. Forrest is made of mango wood and has a natural finish. Because of the natural material and the warm wood color, Forrest creates an atmosphere in the interior.

The dresser has 3 drawers, namely 1 smaller drawer and 2 large drawers. The small drawer has the following dimensions (hxwxd): 10x43,5x33,5 cm. The 2 larger drawers have the following dimensions (hxwxd): 17x43,5x33,5 cm. The drawers and doors are easy to open because there is a handle in the upper edge of the frame. Behind the two doors there is 1 shelf, creating two storage compartments. The height of these compartments is 28 cm, with a width of 51 cm and a depth of 39 cm. The leg is made of black metal and has a height of 15 cm.