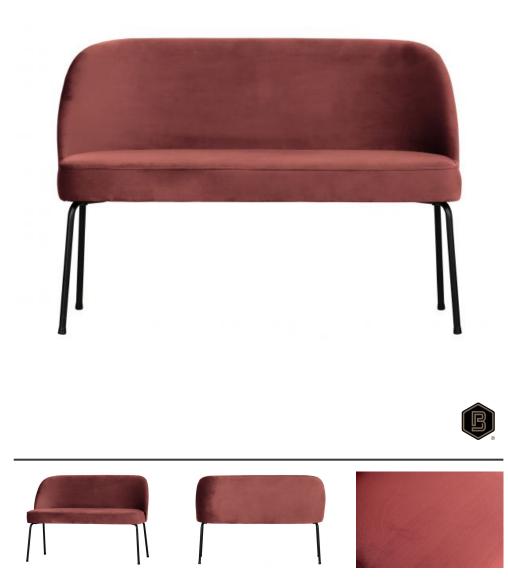

## 800086-C

## VOGUE DINING BENCH VELVET CHESTNUT

| Dimensions   | 82,5x120x59 |
|--------------|-------------|
| Material     | 100% pes    |
| Color finish | chestnut    |

Additional description

Chic, comfortable dining couch Chestnut velvet (100% polyester) with black steel frame Convenient; supplement as side or footstool H 83 cm x W 120 cm x D 59 cm

Extensive and long dining is no problem with this Vogue sofa from the collection of the Dutch brand BePureHome. The dining couch sits comfortably (firm seat) and the soft velvet fabric and friendly round shapes make this chic dining couch a piece of jewelry for today's interior. The legs are made of black metal. Because of the slim design, this sofa fits in several living styles. The Vogue eetbank is upholstered with the beautiful and rich velvet fabric (100%PES) in a chestnut color.

The Vogue sofa has a height of 83 cm, a width of 120 cm and a depth of 59 cm. The legs have a height of 40 cm. The seat height is 50 cm, the seat depth is 45 cm and the seat width is 120 cm.

On hard floors, place felt glides under the legs. This prevents damage to the floor. The article is supplied as a simple construction kit with clear assembly instructions....