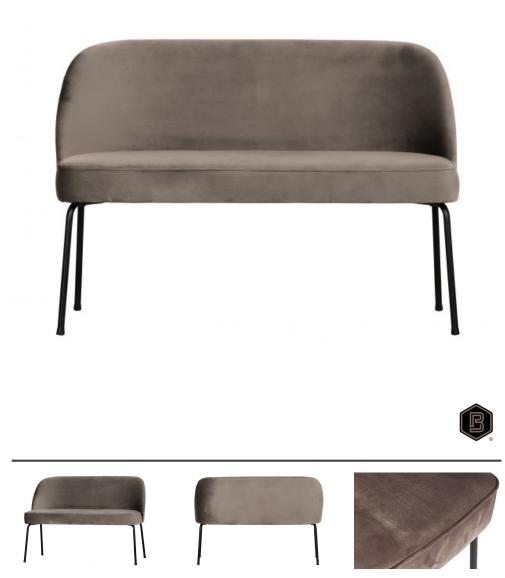

## VOGUE DINING BENCH VELVET NOUGAT

| EAN          | 8714713117703 |
|--------------|---------------|
| Dimensions   | 82,5x120x59   |
| Material     | 100% pes      |
| Color finish | nougat        |
|              |               |

Additional description

Chic, comfortable dining couch Nougat velvet (100% polyester) with black steel frame Convenient; supplement as side or footstool H 83 cm x W 120 cm x D 59 cm

Extensive and long dining is no problem with this Vogue sofa from the collection of the Dutch brand BePureHome. The dining couch sits comfortably (firm seat) and the soft velvet fabric and friendly round shapes make this chic dining couch a piece of jewelry for today's interior. The legs are made of black metal. Because of the slim design, this sofa fits in several living styles. The Vogue eetbank is upholstered with the beautiful and rich velvet fabric (100%PES) in a nougat tint.

The Vogue sofa has a height of 83 cm, a width of 120 cm and a depth of 59 cm. The legs have a height of 40 cm. The seat height is 50 cm, the seat depth is 45 cm and the seat width is 120 cm.

On hard floors, place felt glides under the legs. This prevents damage to the floor. The article is supplied as a simple construction kit with clear assembly instructions.