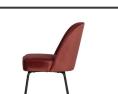

## VOGUE DINING CHAIR VELVET CHESTNUT

| Material          | 100% pes          |
|-------------------|-------------------|
| Color finish      | chestnut          |
| Packages          | 1                 |
| Country of origin | PL                |
| Assembly required | Assembly required |

## Additional description

Stylish, comfortable dining chair Chestnut velvet (100% polyester) with black steel frame Friendly, soft shapes H 83 x W 50 x D 57 cm

The Vogue dining chair comes from the collection of the Dutch brand BePureHome. The dining chair is super comfortable and the soft fabric and friendly round shapes make this chic dining chair a piece of jewelry for today's interior. The legs are made of black metal. Because of the slim design, this chair also fits in multiple living styles. The Vogue dining chair is upholstered with the beautiful and rich velvet fabric (100%PES) in the color chestnut.

The Vogue dining chair has a height of 83 cm, a width of 50 cm and a depth of 57 cm. The legs have a height of 40 cm. The seat height is 50 cm, the seat depth is 45 cm and the seat width is 50 cm.

For hard floors, place felt glides under the legs. This prevents damage to the floor. The article is supplied as a simple construction bit with clear assembly instructions.