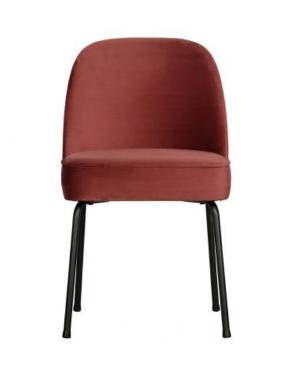

## VOGUE DINING CHAIR VELVET CHESTNUT

| Material          | 100% pes          |
|-------------------|-------------------|
| Color finish      | chestnut          |
| Packages          | 1                 |
| Country of origin | PL                |
| Assembly required | Assembly required |

## Additional description

Stylish, comfortable dining chair Chestnut velvet (100% polyester) with black steel frame Friendly, soft shapes H 83 x W 50 x D 57 cm

The Vogue dining chair comes from the collection of the Dutch brand BePureHome. The dining chair is super comfortable and the soft fabric and friendly round shapes make this chic dining chair a piece of jewelry for today's interior. The legs are made of black metal. Because of the slim design, this chair also fits in multiple living styles. The Vogue dining chair is upholstered with the beautiful and rich velvet fabric (100%PES) in the color chestnut.

The Vogue dining chair has a height of 83 cm, a width of 50 cm and a depth of 57 cm. The legs have a height of 40 cm. The seat height is 50 cm, the seat depth is 45 cm and the seat width is 50 cm.

For hard floors, place felt glides under the legs. This prevents damage to the floor. The article is supplied as a simple construction bit with clear assembly instructions.