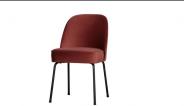

## VOGUE DINING CHAIR VELVET CHESTNUT

| Material          | 100% pes          |
|-------------------|-------------------|
| Color finish      | chestnut          |
| Packages          | 1                 |
| Country of origin | PL                |
| Assembly required | Assembly required |

## Additional description

Stylish, comfortable dining chair Chestnut velvet (100% polyester) with black steel frame Friendly, soft shapes H 83 x W 50 x D 57 cm

The Vogue dining chair comes from the collection of the Dutch brand BePureHome. The dining chair is super comfortable and the soft fabric and friendly round shapes make this chic dining chair a piece of jewelry for today's interior. The legs are made of black metal. Because of the slim design, this chair also fits in multiple living styles. The Vogue dining chair is upholstered with the beautiful and rich velvet fabric (100%PES) in the color chestnut.

The Vogue dining chair has a height of 83 cm, a width of 50 cm and a depth of 57 cm. The legs have a height of 40 cm. The seat height is 50 cm, the seat depth is 45 cm and the seat width is 50 cm.

For hard floors, place felt glides under the legs. This prevents damage to the floor. The article is supplied as a simple construction bit with clear assembly instructions.